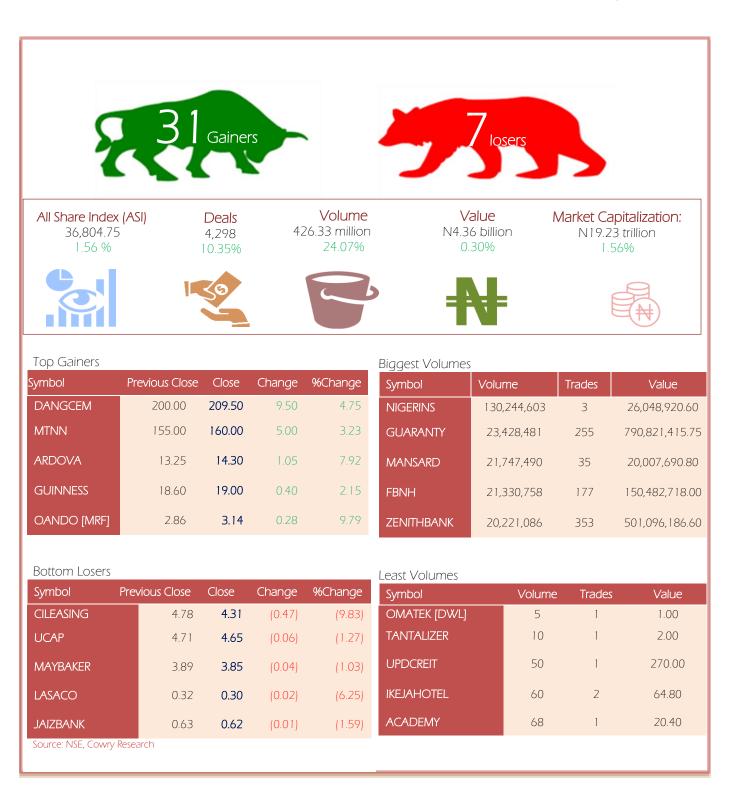

MPR: 11.50% Nov'20 Inflation Rate: 14.89% Q3 2020 Real GDP: -3.62%





| Symbol           | P. Close | High   | Low    | Close  | Change | %Change | Trades  | Volume     | Value          |
|------------------|----------|--------|--------|--------|--------|---------|---------|------------|----------------|
| ABCTRANS         | 0.33     | 0.33   | 0.33   | 0.33   | 0.00   | 0.00    | 11      | 204,655    | 68,572.07      |
| ACADEMY          | 0.31     | 0.31   | 0.31   | 0.31   | 0.00   | 0.00    | 1       | 68         | 20.40          |
| ACCESS           | 8.35     | 8.55   | 8.40   | 8.55   | 0.20   | 2.40    | 212     | 19,576,867 | 165,270,931.75 |
| AFRINSURE        | 0.2      | 0.2    | 0.2    | 0.20   | 0.00   | 0.00    | 1       | 5,000      | 1,000.00       |
| AFRIPRUD         | 6.15     | 6.15   | 6.15   | 6.15   | 0.00   | 0.00    | 62      |